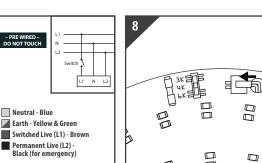

Neutra

Earth

Switched Live (L1)

Permanent Live (L2)

Align gear tray with screws and tighten

Ensure product is located in the correct location and mark the fixing surface

0 ω

z Ó