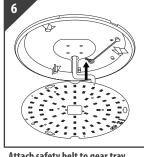

## Installation

Switch OFF at mains supply before installing

Attach safety belt to gear tray

position

Change battery switch to 'ON'

Hold the base securely and twist

to unlock and remove the diffuser

IG SUPPLY