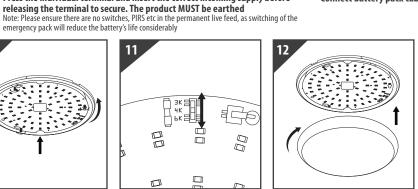

⊕ Ó

 $\Box$ `0

5 0

ΟÌ

 $\Box$ 

Press the individual terminal and insert the correct incoming supply before

S17317 - 15W LED CCT Emergency & Microwave Gear Tray

Use correct drill bit to drill screw holes

Pull power supply through hole in the base plate

Connect battery pack cable to lamp panel

Use the CCT selection switch on the gear tray to select the desired colour temperature

Push and twist the diffuser back into place

**Return power. Switch ON at mains** supply