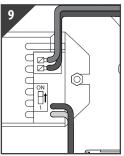

⊕ Ó

 $\Box$ `0

5 0

ΟÌ

 $\Box$ 

Press the individual terminal and insert the correct incoming supply before

S17317 - 15W LED CCT Emergency & Microwave Gear Tray

Use correct drill bit to drill screw holes