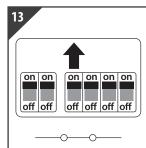

Pull power supply through hole in the base plate

Connect battery pack cable to lamp panel

Use the CCT selection switch on the gear tray to select the desired colour temperature

Push and twist the diffuser back into place