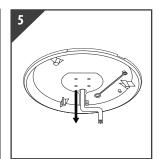

Pull power supply through hole in the base plate

Connect battery pack cable to lamp panel

Use the CCT selection switch on the gear tray to select the desired colour temperature

Push and twist the diffuser back into place

**Return power. Switch ON at mains** supply