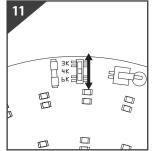

Pull power supply through hole in the base plate

Connect battery pack cable to lamp panel

Use the CCT selection switch on the gear tray to select the desired colour temperature

Push and twist the diffuser back into place