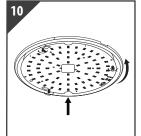

Neutra

Earth

Switched Live (L1)

Permanent Live (L2)

Align gear tray with screws and tighten

Ensure product is located in the correct location and mark the fixing surface

0 ω

z Ó