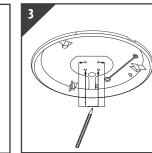

⊕ Ó

 $\Box$ `0

5 0

ΟÌ

 $\Box$ 

Press the individual terminal and insert the correct incoming supply before

S17317 - 15W LED CCT Emergency & Microwave Gear Tray

Use correct drill bit to drill screw holes

Pull power supply through hole in the base plate

Connect battery pack cable to lamp panel

Use the CCT selection switch on the gear tray to select the desired colour temperature

Push and twist the diffuser back into place