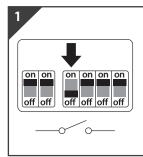

Pull power supply through hole in the base plate

Connect battery pack cable to lamp panel

Use the CCT selection switch on the gear tray to select the desired colour temperature

Push and twist the diffuser back into place